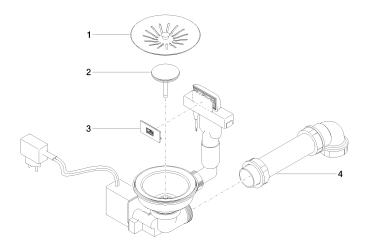

### Spare parts list

| No. | Item Number        | Name   | Quantity used | Delivery time |
|-----|--------------------|--------|---------------|---------------|
| 1   | 90 11 01 201 06-85 | cover  | 1             | 60            |
| 2   | 90 11 01 201 01 90 | plug   | 1             | 60            |
| 3   | 90 11 01 202 00-85 | cover  | 1             | 60            |
| 4   | 90 11 01 201 02 90 | piping | 1             | 60            |