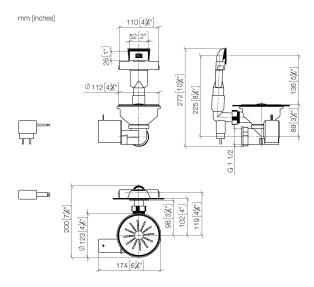

### Pop-up waste and overflow with electronic control - Stainless Steel

10 410 003

- 3½" electronic drain valve (TouchFlow)
  button integrated in overflow
- concealed overflow
- strainer insert

Only suitable for combining with polished highgrade steel kitchen sinks.

# Pop-up waste and overflow with electronic control - Stainless Steel

10 410 003

Socket adapter required for 2-pin EU to 3-pin UK plug