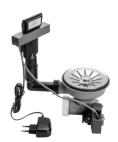

### Pop-up waste and overflow with electronic control - Stainless Steel

10 410 003

- 3½" electronic drain valve (TouchFlow)
  button integrated in overflow
- concealed overflow
- strainer insert

Only suitable for combining with polished highgrade steel kitchen sinks.

# Pop-up waste and overflow with electronic control - Stainless Steel

10 410 003